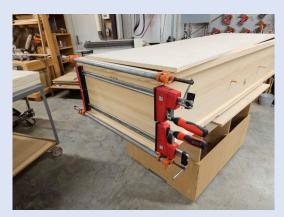

# Minutes

Tom Gustafson opened the Tuesday, May 23, 2023, meeting at 7pm at the St. Joseph Abbey Woodshop. The format of the meeting was a field trip through the Abbey Woodworks. Rene Coil and Joe Perrett demonstrated the current process that the Abbey Woodworks uses to make caskets and urns.

Thanks to John Fisher and Tom Gustafson for all of the photographs of the field trip.

-Pat Robbert, Secretary STWG