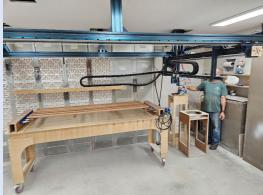

# Minutes

Tom Gustafson opened the Tuesday, May 23, 2023, meeting at 7pm at the St. Joseph Abbey Woodshop. The format of the meeting was a field trip through the Abbey Woodworks. Rene Coil and Joe Perrett demonstrated the current process that the Abbey Woodworks uses to make caskets and urns.

Thanks to John Fisher and Tom Gustafson for all of the photographs of the field trip.

-Pat Robbert, Secretary STWG