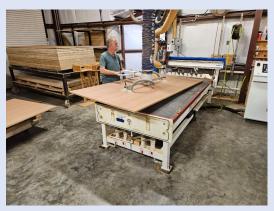

# Minutes

Tom Gustafson opened the Tuesday, May 23, 2023, meeting at 7pm at the St. Joseph Abbey Woodshop. The format of the meeting was a field trip through the Abbey Woodworks. Rene Coil and Joe Perrett demonstrated the current process that the Abbey Woodworks uses to make caskets and urns.

Thanks to John Fisher and Tom Gustafson for all of the photographs of the field trip.

-Pat Robbert, Secretary STWG