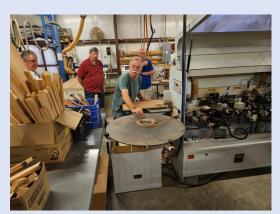

# Minutes

Tom Gustafson opened the Tuesday, May 23, 2023, meeting at 7pm at the St. Joseph Abbey Woodshop. The format of the meeting was a field trip through the Abbey Woodworks. Rene Coil and Joe Perrett demonstrated the current process that the Abbey Woodworks uses to make caskets and urns.

Thanks to John Fisher and Tom Gustafson for all of the photographs of the field trip.

-Pat Robbert, Secretary STWG