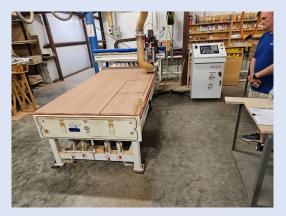

# Minutes

Tom Gustafson opened the Tuesday, May 23, 2023, meeting at 7pm at the St. Joseph Abbey Woodshop. The format of the meeting was a field trip through the Abbey Woodworks. Rene Coil and Joe Perrett demonstrated the current process that the Abbey Woodworks uses to make caskets and urns.

Thanks to John Fisher and Tom Gustafson for all of the photographs of the field trip.

-Pat Robbert, Secretary STWG