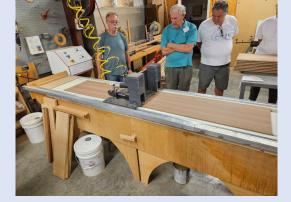

# Minutes

Tom Gustafson opened the Tuesday, May 23, 2023, meeting at 7pm at the St. Joseph Abbey Woodshop. The format of the meeting was a field trip through the Abbey Woodworks. Rene Coil and Joe Perrett demonstrated the current process that the Abbey Woodworks uses to make caskets and urns.

Thanks to John Fisher and Tom Gustafson for all of the photographs of the field trip.

-Pat Robbert, Secretary STWG