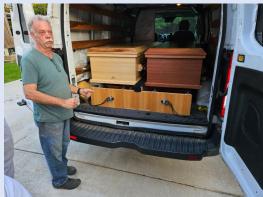

# Minutes

Tom Gustafson opened the Tuesday, May 23, 2023, meeting at 7pm at the St. Joseph Abbey Woodshop. The format of the meeting was a field trip through the Abbey Woodworks. Rene Coil and Joe Perrett demonstrated the current process that the Abbey Woodworks uses to make caskets and urns.

Thanks to John Fisher and Tom Gustafson for all of the photographs of the field trip.

-Pat Robbert, Secretary STWG