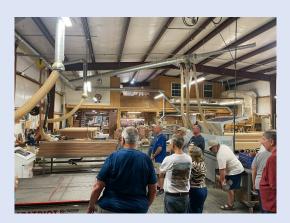

# Minutes

Tom Gustafson opened the Tuesday, May 23, 2023, meeting at 7pm at the St. Joseph Abbey Woodshop. The format of the meeting was a field trip through the Abbey Woodworks. Rene Coil and Joe Perrett demonstrated the current process that the Abbey Woodworks uses to make caskets and urns.

Thanks to John Fisher and Tom Gustafson for all of the photographs of the field trip.

-Pat Robbert, Secretary STWG