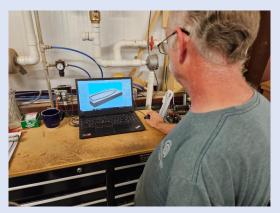

# Minutes

Tom Gustafson opened the Tuesday, May 23, 2023, meeting at 7pm at the St. Joseph Abbey Woodshop. The format of the meeting was a field trip through the Abbey Woodworks. Rene Coil and Joe Perrett demonstrated the current process that the Abbey Woodworks uses to make caskets and urns.

Thanks to John Fisher and Tom Gustafson for all of the photographs of the field trip.

-Pat Robbert, Secretary STWG