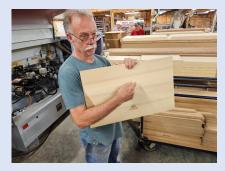

# Minutes

Tom Gustafson opened the Tuesday, May 23, 2023, meeting at 7pm at the St. Joseph Abbey Woodshop. The format of the meeting was a field trip through the Abbey Woodworks. Rene Coil and Joe Perrett demonstrated the current process that the Abbey Woodworks uses to make caskets and urns.

Thanks to John Fisher and Tom Gustafson for all of the photographs of the field trip.

-Pat Robbert, Secretary STWG