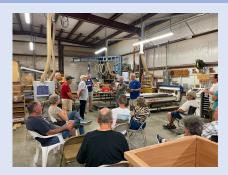

# Minutes

Tom Gustafson opened the Tuesday, May 23, 2023, meeting at 7pm at the St. Joseph Abbey Woodshop. The format of the meeting was a field trip through the Abbey Woodworks. Rene Coil and Joe Perrett demonstrated the current process that the Abbey Woodworks uses to make caskets and urns.

Thanks to John Fisher and Tom Gustafson for all of the photographs of the field trip.

-Pat Robbert, Secretary STWG