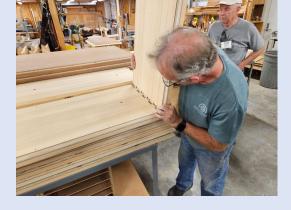

# Minutes

Tom Gustafson opened the Tuesday, May 23, 2023, meeting at 7pm at the St. Joseph Abbey Woodshop. The format of the meeting was a field trip through the Abbey Woodworks. Rene Coil and Joe Perrett demonstrated the current process that the Abbey Woodworks uses to make caskets and urns.

Thanks to John Fisher and Tom Gustafson for all of the photographs of the field trip.

-Pat Robbert, Secretary STWG