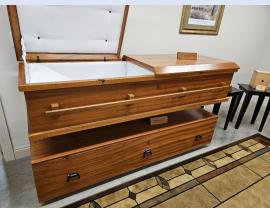

# Minutes

Tom Gustafson opened the Tuesday, May 23, 2023, meeting at 7pm at the St. Joseph Abbey Woodshop. The format of the meeting was a field trip through the Abbey Woodworks. Rene Coil and Joe Perrett demonstrated the current process that the Abbey Woodworks uses to make caskets and urns.

Thanks to John Fisher and Tom Gustafson for all of the photographs of the field trip.

-Pat Robbert, Secretary STWG