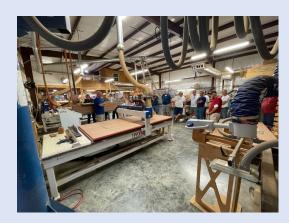

# Minutes

Tom Gustafson opened the Tuesday, May 23, 2023, meeting at 7pm at the St. Joseph Abbey Woodshop. The format of the meeting was a field trip through the Abbey Woodworks. Rene Coil and Joe Perrett demonstrated the current process that the Abbey Woodworks uses to make caskets and urns.

Thanks to John Fisher and Tom Gustafson for all of the photographs of the field trip.

-Pat Robbert, Secretary STWG