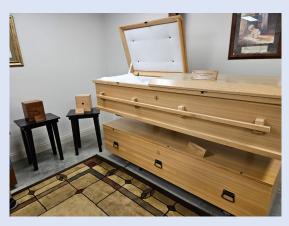

# Minutes

Tom Gustafson opened the Tuesday, May 23, 2023, meeting at 7pm at the St. Joseph Abbey Woodshop. The format of the meeting was a field trip through the Abbey Woodworks. Rene Coil and Joe Perrett demonstrated the current process that the Abbey Woodworks uses to make caskets and urns.

Thanks to John Fisher and Tom Gustafson for all of the photographs of the field trip.

-Pat Robbert, Secretary STWG