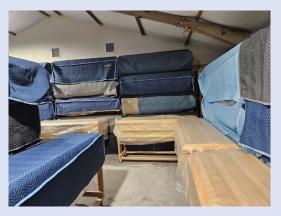

# Minutes

Tom Gustafson opened the Tuesday, May 23, 2023, meeting at 7pm at the St. Joseph Abbey Woodshop. The format of the meeting was a field trip through the Abbey Woodworks. Rene Coil and Joe Perrett demonstrated the current process that the Abbey Woodworks uses to make caskets and urns.

Thanks to John Fisher and Tom Gustafson for all of the photographs of the field trip.

-Pat Robbert, Secretary STWG